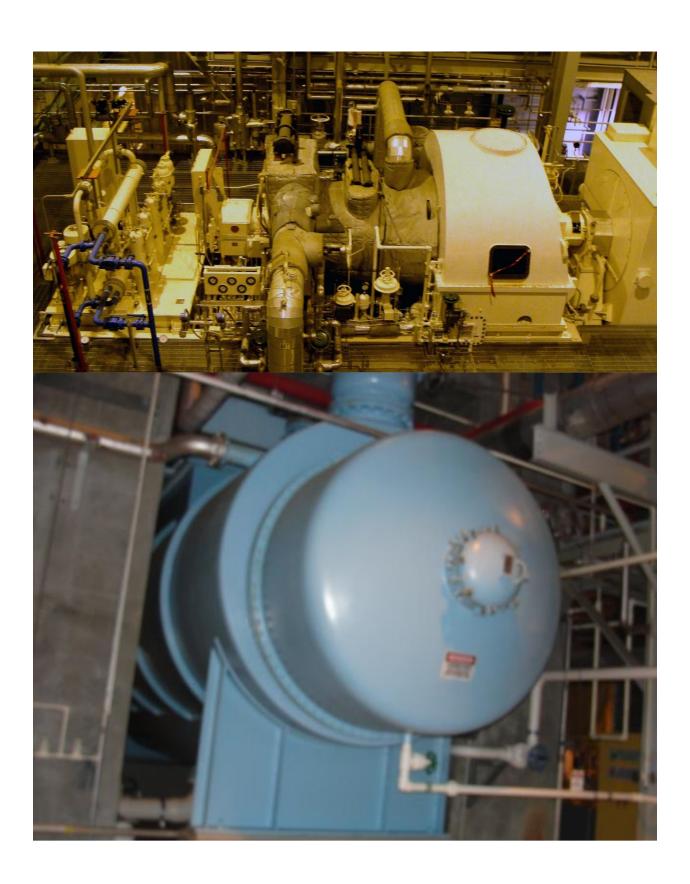

## 25625 KW CONDENSING STEAM TURBINE GENERATOR SET

STEAM TURBINE:

Manufacturer: GE

Type: Extraction condensing down exhaust

Rating: 25625 kw

Inlet steam: 685 psig/760 °F

Extraction steam 174 psig, 0 to 60,000 lbs/hr

Exhaust steam 1.5" HgA
Maximum inlet steam flow: 209,000 lbs/hr

Steam rate @ zero extraction 8.37 bs/kwh (205,000 lbs/hr @ 24500 kw)

Number of stages: 16

Speed: 3600 rpm Rotation: CCW

**GENERATOR:** 

Manufacture/Type: GE TEWAC

Rating: 29,900 kva, 13800 v, 3 phase, 60 hz

Field: 120 v dc, 132 amps

PF: 0.90

Exciter: Static exciter Speed: 3600 RPM

SCOPE OF SUPPLY

Steam Turbine complete

Generator with terminal box and exciter

Inlet stop valve Lube oil system

Gland steam condenser

Turbine control panel with Woodward 505 governor Generator control panel with generator breaker

Condensate extraction pumps with motor

Cooling water pumps with motor.

HISTORY:

Year manufactured: 1992 Year shutdown 2008