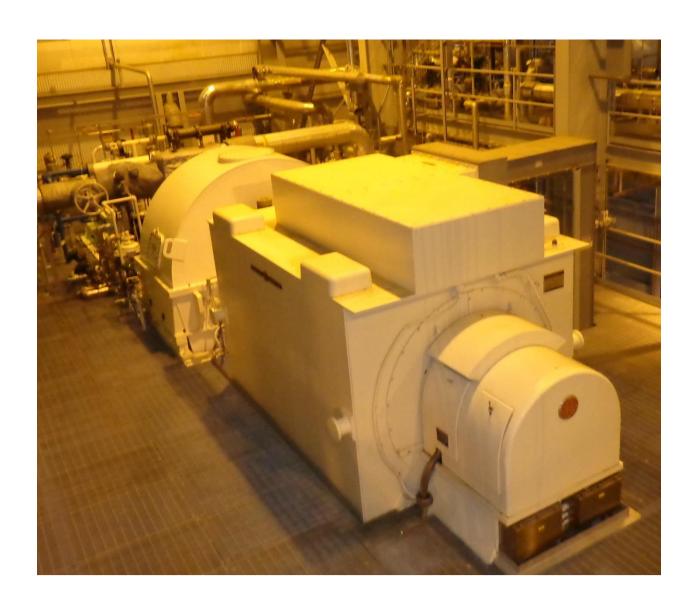

## 25625 KW CONDENSING STEAM TURBINE GENERATOR SET

STEAM TURBINE:

Manufacturer: GE

Type: Extraction condensing down exhaust

Rating: 25625 kw

Inlet steam: 685 psig/760 °F

Extraction steam 174 psig, 0 to 60,000 lbs/hr

Exhaust steam 1.5" HgA
Maximum inlet steam flow: 209,000 lbs/hr

Steam rate @ zero extraction 8.37 bs/kwh (205,000 lbs/hr @ 24500 kw)

Number of stages: 16

Speed: 3600 rpm Rotation: CCW

**GENERATOR:** 

Manufacture/Type: GE TEWAC

Rating: 29,900 kva, 13800 v, 3 phase, 60 hz

Field: 120 v dc, 132 amps

PF: 0.90

Exciter: Static exciter Speed: 3600 RPM

SCOPE OF SUPPLY

Steam Turbine complete

Generator with terminal box and exciter

Inlet stop valve Lube oil system

Gland steam condenser

Turbine control panel with Woodward 505 governor Generator control panel with generator breaker

Condensate extraction pumps with motor

Cooling water pumps with motor.

HISTORY:

Year manufactured: 1992 Year shutdown 2008